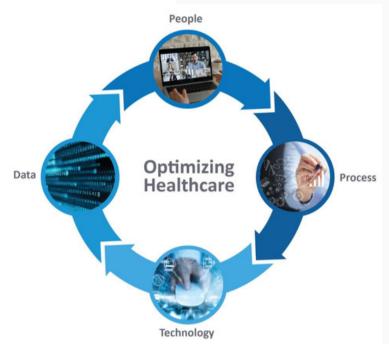

# The Digital Blueprint

**Leading Digital Transformation through** People, Process, Data, and Technology

# **People**

Is our team performing repetitive and/or low value work? How can we repurpose our team to increase patient and clinician satisfaction?

#### **Data**

Do we trust our data to make important decisions? Are we leveraging our data effectively to drive decisions? Are we effectively managing our data?

#### **Process**

Do we have effective processes to minimize errors and optimize productivity? How can

shorten our revenue cycle and patient turnaround times?

# **Technology**

Have we optimized our legacy IT assets? Are there emerging technologies that can catapult our productivity?